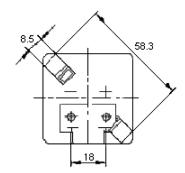

## Diagram

Cut out required: 44mm squared

Newark.com/multicomp-pro Farnell.com/multicomp-pro sg.element14.com/b/multicomp-pro

**Dimensions: Millimetres** 

29/09/22 V1.0