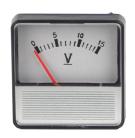

## Analogue Panel Meter OV to 15V

## **Specifications**

Meter Function : DC Voltage Meter Range : 0V to 15V