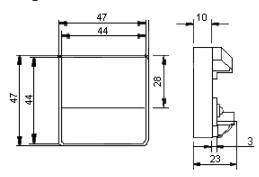

## Diagram

Cut out required: 44mm squared

Newark.com/multicomp-pro Farnell.com/multicomp-pro sg.element14.com/b/multicomp-pro

**Dimensions: Millimetres** 

29/09/22 V1.0