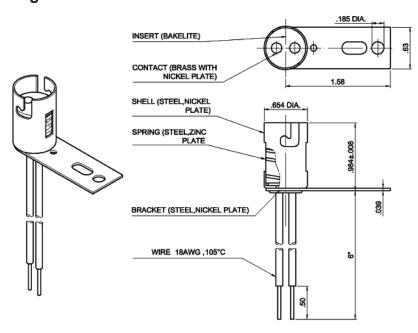

## Diagram

Dimensions: Inches

Important Notice: This data sheet and its contents (the "Information") belong to the members of the AVNET group of companies (the "Group") or are licensed to it. No licence is granted for the use of it other than for information purposes in connection with the products to which it relates. No licence of any intellectual property rights is granted. The Information is subject to change without notice and replaces all data sheets previously supplied. The Information supplied is believed to be accurate but the Group assumes no responsibility for its accuracy or completeness, any error in or omission from it or for any use made of it. Users of this data sheet should check for themselves the Information and the suitability of the products for their purpose and not make any assumptions based on information included or omitted. Liability for loss or damage resulting from any reliance on the Information or use of it (including liability resulting from negligence or where the Group was aware of the possibility of such loss or damage arising) is excluded. This will not operate to limit or restrict the Group's liability for death or personal injury resulting from its negligence. Multicomp Pro is the registered trademark of Premier Farnell Limited 2019.