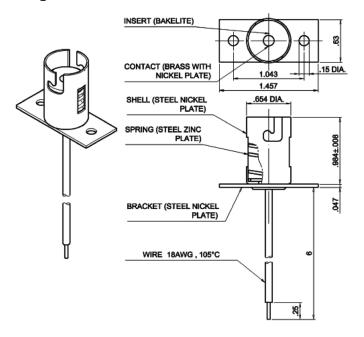

#### Diagram

#### Dimensions : Inches

Important Notice : This data sheet and its contents (the "Information") belong to the members of the AVNET group of companies (the "Group") or are licensed to it. No licence is granted for the use of it other than for information purposes in connection with the products to which it relates. No licence of any intellectual property rights is granted. The Information is subject to change without notice and replaces all data sheets previously supplied. The Information supplied is believed to be accurate but the Group assumes no responsibility for its accuracy or completeness, any error in or omission from it or for any use made of it. Users of this data sheet should check for themselves the Information or use of it (including liability resulting from negligence or where the Group was aware of the possibility of such loss or damage arising) is excluded. This will not operate to limit or restrict the Group's liability for death or personal injury resulting from its negligence. Multicomp Pro is the registered trademark of Premier Farnell Limited 2019.