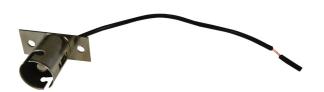

## Candelabra Bayonet Base Lamp & Lamp Holder

#### Specifications

| Lamp Base Type | : BA15S                        |
|----------------|--------------------------------|
| Wattage Rating | : 75W                          |
| Voltage Rating | : 250V                         |
| Shell Material | : Steel                        |
| Accessory Type | : Lamp Holder                  |
| For Use With   | : Candelabra Bayonet Base Lamp |