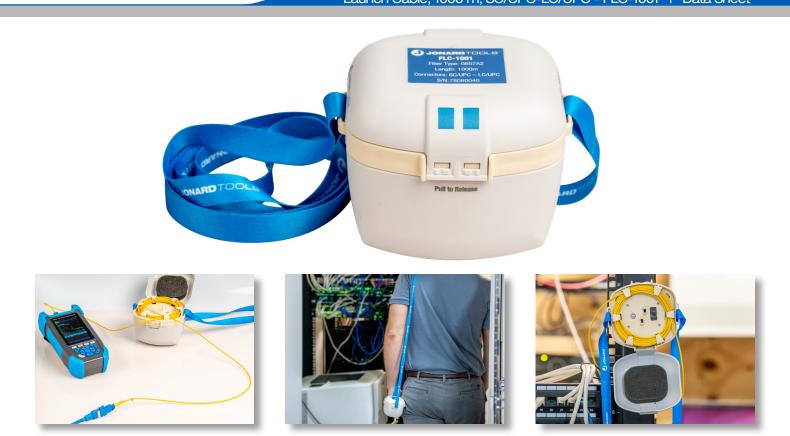

Singlemode Fiber Optic Launch Cable, 1000 m, SC/UPC-LC/UPC - FLC-1001 | Data Sheet J

Designed with unique compact housing and 1000 meters of fiber, this launch cable is perfect for eliminating dead zones in reflectometric tests using an OTDR. This launch cable also features the following:

- Compact housing and shoulder strap make this perfect for on-the-go use
- Terminated with an SC/UPC connector on one side and an LC/UPC connector on the other side for versatility
- Polishing types are color coded for quick and easy identification of the launch cable
- Convenient magnet on bottom of housing allows for quick and easy mounting to fiber racks
- 3281 ft (1000 m) length of fiber is perfect for most OTDR testing applications