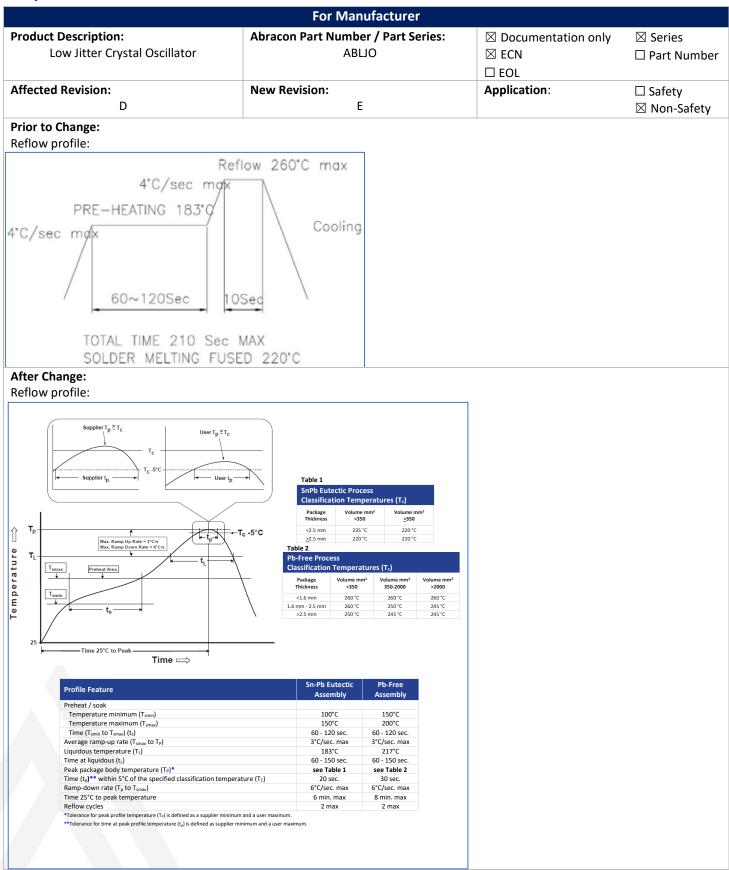

## Engineering/Process Change Notice

## ECN/PCN No.: 3729



Form #7020 | Rev. G | Effective: 02/22/2021 |

Page **1** of **2** 













| Cause/Reason for Change:<br>Updated reflow profile to JEDEC J-STD-020                                        | l.                                 |                                      |                           |
|--------------------------------------------------------------------------------------------------------------|------------------------------------|--------------------------------------|---------------------------|
| Change Plan                                                                                                  |                                    |                                      |                           |
| Effective Date: