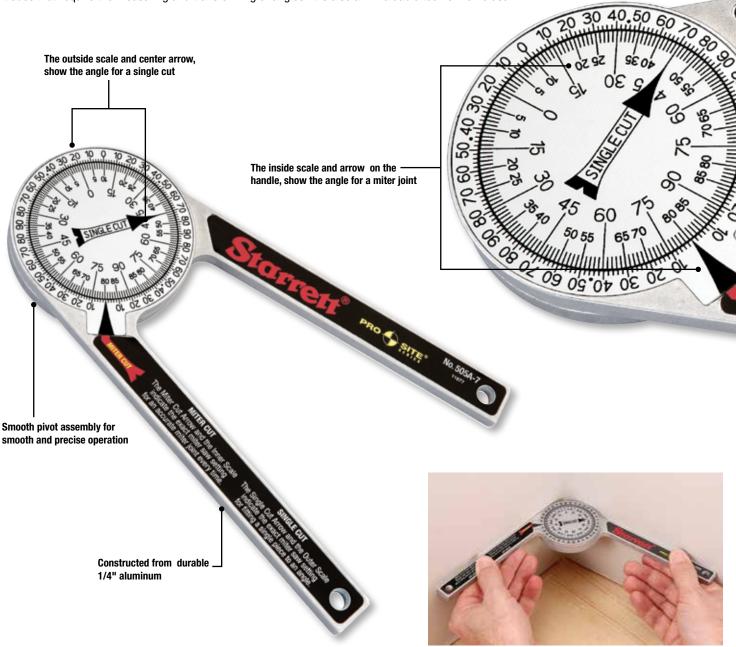

## SAW SOLUTIONS

The ProSite® Protractor takes error-prone calculations out of the process of miter cuts. Simply set your saw to the angle that you read. Upside down or backwards, the reading is always correct.

The ProSite® Protractor saves time and reduces waste. The tool is ideal for carpenters, plumbers and all building trades that require the measuring and transforming of angles. It is also an invaluable tool for home use.