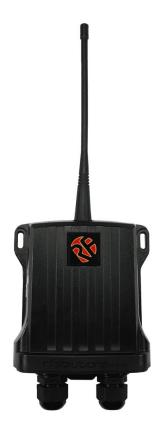

## **Product Details:**

This is the receiver only.

Housed in a rugged IP68 weatherproof enclosure, The new QUANTA receiver is ideally suited to any remote switch requirement. Each receiver has 4 relays, using the 'easy-learn' process each

relay can be controlled from any switch on any transmitter. Additional transmitters may be added to the system using the same 'easy-learn' process.

Installation is by screw terminals to the power supply and the output relay contacts. The output relays are activated by the button press on the transmitter encoder.