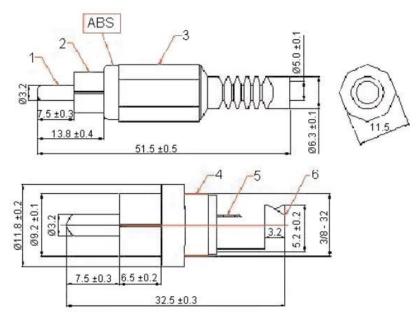

## **Diagram**

| Specifications |                 |          |
|----------------|-----------------|----------|
| Item           | Description     | Material |
| 1              | Pin             | Cu       |
| 2              | Copper Tube     |          |
| 3              | Shell           | PE       |
| 4              | Plastic Handle  | ABS      |
| 5              | Soldering Patch | Cu       |
| 6              | Crimping Patch  | Cu       |

**Dimensions: Millimetres** 