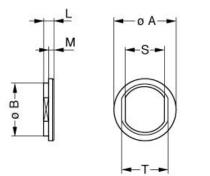

## DRAWINGS

### No keying

#### Dimensions

|     | А    | В    | L    | м    | S    | т    |
|-----|------|------|------|------|------|------|
| mm. | 10   | 8.8  | 1.8  | 1    | 6.4  | 8    |
| in. | 0,39 | 0,35 | 0,07 | 0,04 | 0,25 | 0,31 |