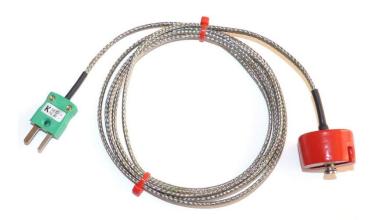

## IEC Magnet Thermocouple with Miniature Thermocouple Type K Plug

- Strong magnet housing type K thermocouple
- 1 or 3 metres stainless steel over-braided PFA Teflon® cable fitted with miniature plug
- Temperature rating -50°C to +250°C
- Rapid, reliable temperature sensing on ferrous surfaces
- Grounded measuring junction

## **Specifications**

Sensor type: Type K thermocouple to IEC 584

Construction: Thermo-element located in 1" diameter magnet

Cable/Termination: 1 or 3 metres PFA Teflon® insulated with stainless steel over-braid, miniature plug

termination

Thermocouple junction: Grounded at tip Magnet: 1" diameter (3kg pull) Temperature range:  $-50^{\circ}\text{C}$  to  $+250^{\circ}\text{C}$ 

| Product code               | Length | Order Code  |
|----------------------------|--------|-------------|
| BMS-K-1-C70-MP (1" magnet) | 1m     | XF-1958-FAR |
| BMS-K-3-C70-MP (1" magnet) | 3m     | XF-1956-FAR |