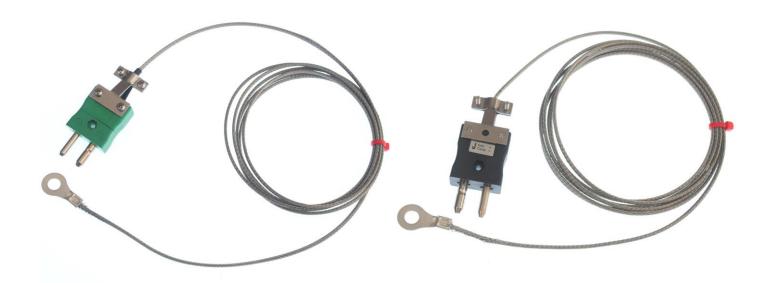

## Washer Thermocouple Type K or J IEC With Cable Clamps and Terminating in a Standard Plug

- Thermocouple housed in a washer eyelet
- Grounded tip for quick response
- Washer with 6mm clearance hole
- 2 Metre glassfibre insulated, stainless steel over braided extension lead,7/0.2mm
- Glassfibre insulated flat pair construction, conductors laid flat, Glassfibre insulated with Glassfibre jacket, silicone varnished throughout + stainless steel overbraid for added protection and mechanical strength
- Fitted with cable clamps and standard thermocouple plug
- Good temperature resistance but not suitable where fluids are present
- Tolerance Class 2 to IEC-584
- Insulation rating -60°C to 350°C (short periods up to 400°C)
- Colour code (cores & jacket) to IEC-584-3

| T/C<br>Type | Conductors | Cores         | Length   | order<br>code |
|-------------|------------|---------------|----------|---------------|
| K           | 7/0.2mm    | +Green/-White | 2 metres | XF-1961-FAR   |
| J           | 7/0.2mm    | +Black/-White | 2 metres | XF-1962-FAR   |