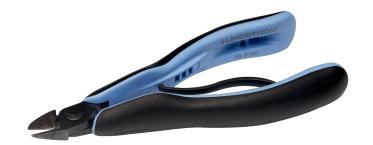

# **LINDSTRÖM®**

#### **RX 8140**

ERGO™ Micro-Bevel® Precision Cut Diagonal Cutter with Oval Head 0.2-1.25 mm

### PRODUCT DETAILS

- $\bullet$  Precision oval head diagonal cutters developed according to the scientific ERGOTM process, Oval head
- ERGO™ handles with two-component combination, thermoplastic surface, for comfortable grip, on tough polypropylene core for rigidity
- Micro-bevel, flush & ultra-cut
- The cutting capacity that is given is for copper wire
- Cutting capacity: 0.1 mm-0.8 mm to 0.4 mm-2 mm
- High performance alloyed steel
- Burnished finish