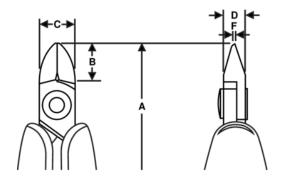

#### Product: RX 8140 Oval S Micro-Bevel ® ₩<sub>0</sub> 0.2-1.25 mm 0.00-0.05 in 0.2-0.5 mm ₩, 0.01-0.02 in 135.5 mm 5.33 in 10,5 mm 0,41 in 10 mm 0.39 in 6 mm 0,24 inch 0,8 mm 0,03 in g 70 g Dissipative