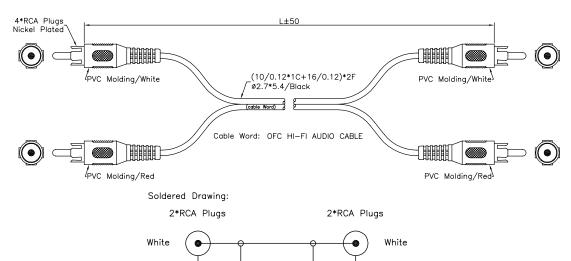

### **Diagram**

#### **Part Number Table**

Red

| Description                                                                | Length (L) | Part Number |
|----------------------------------------------------------------------------|------------|-------------|
| Dual RCA Phono Plugs-to-Dual RCA Phono Plugs<br>Hi-Fi Audio Cable Assembly | 150mm      | PSG03050    |

Dimensions: Millimetres

Important Notice: This data sheet and its contents (the "Information") belong to the members of the AVNET group of companies (the "Group") or are licensed to it. No licence is granted for the use of it other than for information purposes in connection with the products to which it relates. No licence of any intellectual property rights is granted. The Information is subject to change without notice and replaces all data sheets previously supplied. The Information supplied is believed to be accurate but the Group assumes no responsibility for its accuracy or completeness, any error in or omission from it or for any use made of it. Users of this data sheet should check for themselves the Information and the suitability of the products for their purpose and not make any assumptions based on information included or omitted. Liability for loss or damage resulting from any reliance on the Information or use of it (including liability resulting from negligence or where the Group was aware of the possibility of such loss or damage arising) is excluded. This will not operate to limit or restrict the Group's liability for death or personal injury resulting from its negligence. pro-SIGNAL is the registered trademark of Premier Farnell Limited 2019.