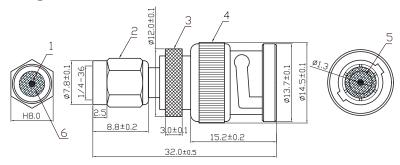

### **Diagram**

| Item | Description | Material |
|------|-------------|----------|
| 1    | Pin         |          |
| 2    | SMA Shell   | Brass    |
| 3    | Body        |          |
| 4    | BNC Shell   | Zn       |
| 5    | Insulator   | POM      |
| 6    | Insulator   | PTFE     |