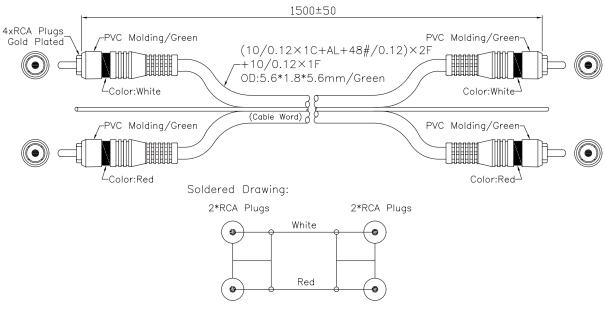

## Diagram

Dimensions : Millimetres

Important Notice: This data sheet and its contents (the "Information") belong to the members of the AVNET group of companies (the "Group") or are licensed to it. No licence is granted for the use of it other than for information purposes in connection with the products to which it relates. No licence of any intellectual property rights is granted. The Information is subject to change without notice and replaces all data sheets previously supplied. The Information supplied is believed to be accurate but the Group assumes no responsibility for its accuracy or completeness, any error in or omission from it or for any use made of it. Users of this data sheet should check for themselves the Information and the suitability of the products for their purpose and not make any assumptions based on information included or omitted. Liability for loss or damage resulting from any reliance on the Information or use of it (including liability resulting from negligence or where the Group was aware of the possibility of such loss or damage arising) is excluded. This will not operate to limit or restrict the Group's liability for death or personal injury resulting from its negligence. pro-SIGNAL is the registered trademark of Premier Farnell Limited 2019.