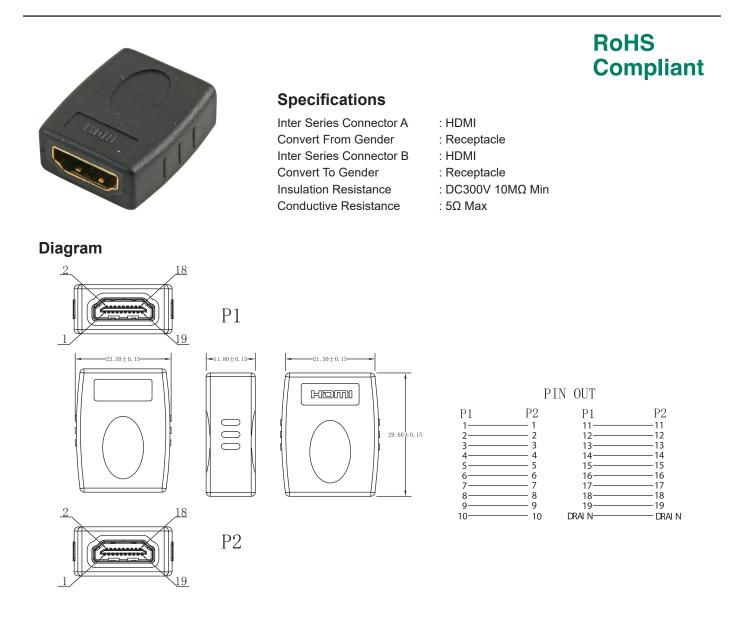

## HDMI Coupler Socket to Socket Adapter

## Part Number Table

|                        | Description                                  | Part Number |  |
|------------------------|----------------------------------------------|-------------|--|
| mensions : Millimetres | HDMI Coupler, Socket to Socket Adapter, Gold | PSG03198    |  |