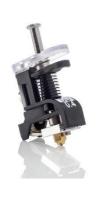

## Ultimaker print core DD

Ultimaker print core DD unlocks simple post-processing for complex metal 3D printed geometries. It features a 0.4 mm nozzle with a sapphire insert, making it highly wear resistant when printing Ultrafuse® Support Layer filament from BASF Forward AM. This material creates an interface layer between metal support and metal model, making the removal of a sintered part from its support easy and painless.