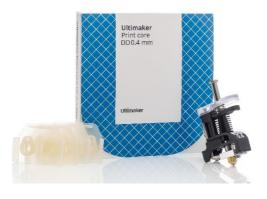

## Ultimaker print core DD

Ultimaker print core DD unlocks simple post-processing for complex metal 3D printed geometries. It features a 0.4 mm nozzle with a sapphire insert, making it highly wear resistant when printing Ultrafuse® Support Layer filament from BASF Forward AM. This material creates an interface layer between metal support and metal model, making the removal of a sintered part from its support easy and painless.