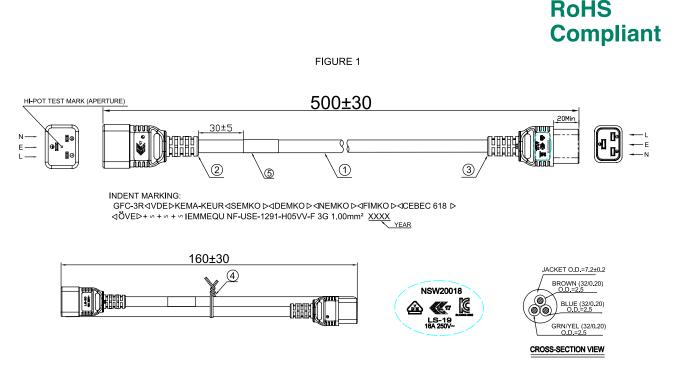

## Notes

- 1. Cable: The Cord Shall Comply With IEC 60227 / EN 50525.
- 2. Plug: The Plug Shall Comply With IEC60320-1 Standard (C20 Plug Connector).
- 3. Connector: The Molded Connector Shall Comply With IEC60320-1 Standards (C19 Connector).
- 4. The Product Shall Be Tested 100% For All Safety Electrical Items.
- 5. Colour: Grey

| Item | Description                        | Quantity | U/M |
|------|------------------------------------|----------|-----|
| 1    | H05VV-F 1mm <sup>2</sup> 3C Grey   |          |     |
| 2    | (Molded Plug) LS-20, 16A/250V      |          |     |
| 3    | (Molded Connector) LS-19, 16A/250V | 1        | EA  |
| 4    | MINI TIE                           |          |     |
| 5    | Cable Label                        |          |     |

## **Part Number Table**

| Description            | Part Number |  |
|------------------------|-------------|--|
| Power Cord, 0.5m, Grey | GW-151811   |  |

Important Notice : This data sheet and its contents (the "Information") belong to the members of the AVNET group of companies (the "Group") or are licensed to it. No licence is granted for the use of it other than for information purposes in connection with the products to which it relates. No licence of any intellectual property rights is granted. The Information is subject to change without notice and replaces all data sheets previously supplied. The Information supplied is believed to be accurate but the Group assumes no responsibility for its accuracy or completeness, any error in or omission from it or for any use made of it. Users of this data sheet should check for themselves the Information or use of it (including liability resulting from negligence or where the Group was aware of the possibility of such loss or damage arising) is excluded. This will not operate to limit or restrict the Group's liability for death or personal injury resulting from its negligence. Multicomp Pro is the registered trademark of Premier Farrell Limited 2019.