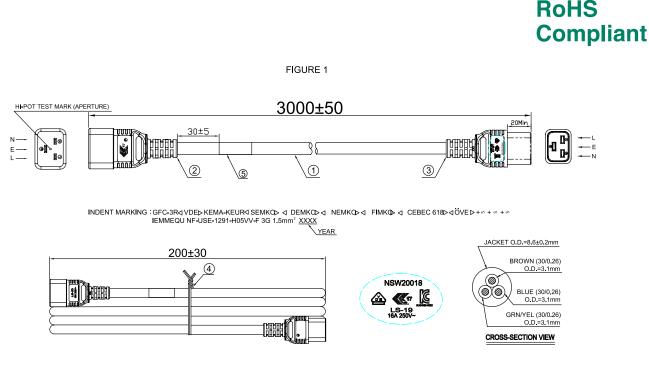

## Notes

- 1. Cable: The Cord Shall Comply With IEC 60227 / EN 50525.
- 2. Plug: The Plug Shall Comply With IEC60320-1 Standard (C20 Plug Connector).
- 3. Connector: The Molded Connector Shall Comply With IEC60320-1 Standards (C19 Connector).
- 4. The Product Shall Be Tested 100% For All Safety Electrical Items.
- 5. Colour: White

| Item | Description                         | Quantity | U/M |
|------|-------------------------------------|----------|-----|
| 1    | H05VV-F 1.5mm <sup>2</sup> 3C White |          |     |
| 2    | (Molded Plug) LS-20, 16A/250V       |          |     |
| 3    | (Molded Connector) LS-19, 16A/250V  | 1        | EA  |
| 4    | MINI TIE                            |          |     |
| 5    | Cable Label                         |          |     |

Newark.com/multicomp-pro Farnell.com/multicomp-pro sg.element14.com/b/multicomp-pro

**Dimensions : Millimetres**