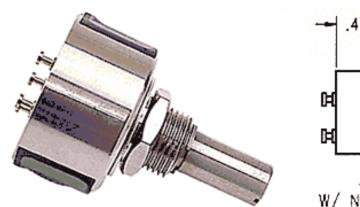

## **SP22D Conductive Plastic**

**Precision Single Turn Potentiometer** 

View the

<u>Single Turn Potentiometer Design Guide</u>

(/linear-control-potentiometer-design-guide/)

<u>Download Engineering Drawing For this Product (Right click and save target as)</u>

(/wp-content/uploads/2016/09/sp22d.pdf)

**Product Features** 

- Conductive Plastic Element. Gold Plated Rear Terminals.
- Plated Brass Housing. Brass Bushing, Stainless Steel Shaft.
- Recommended for Heavy Equipment, Robotics, Industrial, Test and Lab Equipment.
- → Life Expectancy: 10 million turns
- Resistance Tolerance: ± 15% standard ( ± 10% available)
- Linearity Tolerance: ± 1.0% standard ( ± 0.5% available)
- Electrical Angle: 320° ± 5°
- → Mechanical Angle: 320° ± 5°
- Power Rating: 1 Watt
- Torque: 0.7 oz. in.
- Weight: Approx. 1.1 oz.