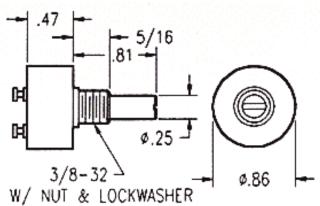

## **SP22D Conductive Plastic**

**Precision Single Turn Potentiometer** 

View the

<u>Single Turn Potentiometer Design Guide</u>

(/linear-control-potentiometer-design-guide/)

<u>Download Engineering Drawing For this Product (Right click and save target as)</u>

(/wp-content/uploads/2016/09/sp22d.pdf)

**Product Features** 

- Conductive Plastic Element. Gold Plated Rear Terminals.
- Plated Brass Housing. Brass Bushing, Stainless Steel Shaft.
- Recommended for Heavy Equipment, Robotics, Industrial, Test and Lab Equipment.
- → Life Expectancy: 10 million turns
- Resistance Tolerance: ± 15% standard ( ± 10% available)
- Linearity Tolerance: ± 1.0% standard ( ± 0.5% available)
- Electrical Angle: 320° ± 5°
- → Mechanical Angle: 320° ± 5°
- Power Rating: 1 Watt
- Torque: 0.7 oz. in.
- Weight: Approx. 1.1 oz.