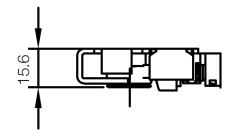

---------|--------------------------------------|--|--|
| Nominal Impedance:           | 50 +/- 3 Ω                           |  |  |
| Maximum operating voltage:   | 30 V                                 |  |  |
| VSWR:                        | -15 dB<br>(Max. between 0 and 6 GHz) |  |  |

#### **Environmental Specifications**

| Operating Temperature: | -20 to +60 °C |
|------------------------|---------------|
| Storage Temperature:   | -20 to +60 °C |
| RoHS Compliant:        | YES           |
| REACH Compliant:       | YES           |





## **MHF4 Pigtail Cables**

I-PEX MHF4 To SMA Female Bulkhead Jack 1.13 Coax Cable

#### **Mechanical Drawing**

Note: The O-ring is applicable to the IP67 models.



Cable length (See page 3)

# RECOMMENDED MOUNTING HOLE



#### MHF 4L LK PLUG 3:1



#### MHF 4L PLUG 8:1







## **MHF4 Pigtail Cables**

I-PEX MHF4 To SMA Female Bulkhead Jack 1.13 Coax Cable

### **Mechanical Specifications**

| Product            | Length (mm) | Description                                          | Connector 1        | Connector 2 | Mounting Type                |  |
|--------------------|-------------|------------------------------------------------------|--------------------|-------------|------------------------------|--|
| ASMGA003XB113S11   | 30          |                                                      | I-PEX/MHF4         |             |                              |  |
| ASMGA005XB113S11   | 50          |                                                      |                    |             | REAR MOUNT                   |  |
| ASMGA