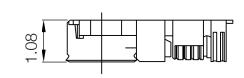

#### **Mechanical Drawing**

Note: The O-ring is applicable to the IP67 models.

Cable length (See page 3)

# RECOMMENDED MOUNTING HOLE