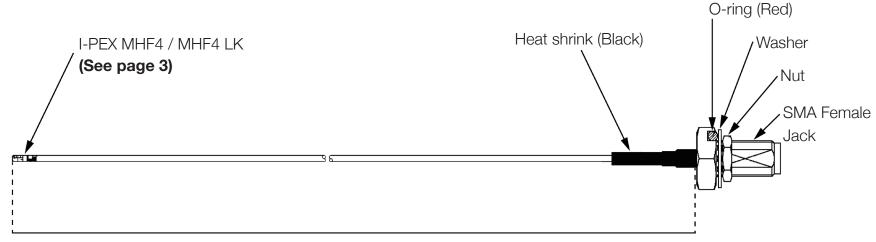

## **MHF4 Pigtail Cables**

I-PEX MHF4 To SMA Female Bulkhead Jack 1.13 Coax Cable

#### **Mechanical Drawing**

Note: The O-ring is applicable to the IP67 models.

Cable length (See page 3)