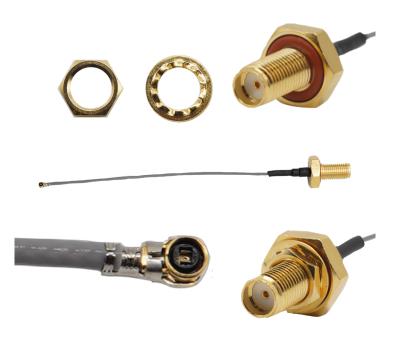

## **MHF4 Pigtail Cables**

I-PEX MHF4 To SMA Female Bulkhead Jack 1.13 Coax Cable

#### **Applications**

- SMA Female to MHF-4 jumper cable
- RF connections for radios and antennas
- MHF4 LK ideal for continuous shock & vibration applications

#### **Key Features**

- Low Loss coaxial cable
- OD 1.13mm
- Color Grey
- Various cable lengths available
- RoHS and REACH compliant
- Crimp strength 20N minimum
- MHF4 locking solution available