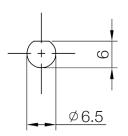

|  |
|------------------------------|--------------------------------------|--|--|
| Nominal Impedance:           | 50 +/- 3 Ω                           |  |  |
| Maximum operating voltage:   | 30 V                                 |  |  |
| VSWR:                        | -15 dB<br>(Max. between 0 and 6 GHz) |  |  |

#### **Environmental Specifications**

| Operating Temperature: | -20 to +60 °C |
|------------------------|---------------|
| Storage Temperature:   | -20 to +60 °C |
| RoHS Compliant:        | YES           |
| REACH Compliant:       | YES           |





## **MHF4 Pigtail Cables**

I-PEX MHF4 To SMA Female Bulkhead Jack 1.13 Coax Cable

#### **Mechanical Drawing**

Note: The O-ring is applicable to the IP67 models.



Cable length (See page 3)

# RECOMMENDED MOUNTING HOLE



#### MHF 4L LK PLUG 3:1



#### MHF 4L PLUG 8:1







## **MHF4 Pigtail Cables**

I-PEX MHF4 To SMA Female Bulkhead Jack 1.13 Coax Cable

### **Mechanical Specifications**

| Product            | Length (mm) | Description                                          | Connector 1        | Connector 2 | Mounting Type                |  |
|--------------------|-------------|------------------------------------------------------|--------------------|-------------|------------------------------|--|
| ASMGA003XB113S11   | 30          |                                                      | I-PEX/MHF4         |             |                              |  |
| ASMGA005XB113S11   | 50          |                                                      |                    |             | REAR MOUNT