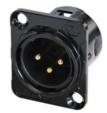

## **Article Variations**

| Article Name | Details                                    | Packaging |
|--------------|--------------------------------------------|-----------|
| RC3MDL       | Nickel plated housing, tin plated contacts |           |
| RC3MDL-B     | Black plated housing, gold plated contacts |           |