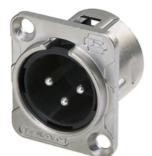

RC3MDL

3 pole male XLR receptacle with solder lugs

## **Article Variations**

| Article Name | Details                                    | Packaging |
|--------------|--------------------------------------------|-----------|
| RC3MDL       | Nickel plated housing, tin plated contacts |           |
| RC3MDL-B     | Black plated housing, gold plated contacts |           |