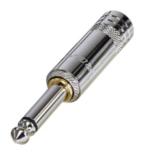

**NYS224** 

mono 2 pole, long diecast handle

## **Article Variations**

| Article Name | Details                                                         | Packaging |
|--------------|-----------------------------------------------------------------|-----------|
| NYS224       | silvery handle                                                  |           |
| NYS224AG     | gold handle, gold plated contacts                               |           |
| NYS224BG     | black handle, gold plated contacts                              |           |
| NYS224G      | silvery handle, gold plated contacts                            |           |
| NYS224GT     | silvery handle, gold plated contacts                            |           |
| NYS224L      | silvery handle with large cable outlet (8 mm)                   |           |
| NYS224S      | silvery handle, tip switched to ground if not inserted (silent) |           |