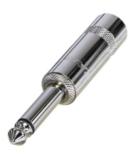

**NYS224** 

mono 2 pole, long diecast handle

## **Article Variations**

| Article Name | Details                                                         | Packaging |
|--------------|-----------------------------------------------------------------|-----------|
| NYS224       | silvery handle                                                  |           |
| NYS224AG     | gold handle, gold plated contacts                               |           |
| NYS224BG     | black handle, gold plated contacts                              |           |
| NYS224G      | silvery handle, gold plated contacts                            |           |
| NYS224GT     | silvery handle, gold plated contacts                            |           |
| NYS224L      | silvery handle with large cable outlet (8 mm)                   |           |
| NYS224S      | silvery handle, tip switched to ground if not inserted (silent) |           |