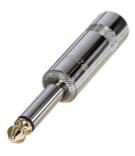

**NYS224** 

mono 2 pole, long diecast handle

## **Article Variations**

| Article Name | Details                                                         | Packaging |
|--------------|-----------------------------------------------------------------|-----------|
| NYS224       | silvery handle                                                  |           |
| NYS224AG     | gold handle, gold plated contacts                               |           |
| NYS224BG     | black handle, gold plated contacts                              |           |
| NYS224G      | silvery handle, gold plated contacts                            |           |
| NYS224GT     | silvery handle, gold plated contacts                            |           |
| NYS224L      | silvery handle with large cable outlet (8 mm)                   |           |
| NYS224S      | silvery handle, tip switched to ground if not inserted (silent) |           |