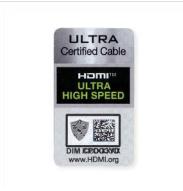

ATC cables (Authorized Test Centers cables) - only authorized HDMI adopters /suppliers who participate in this HDMI cable certification program can carry these certification labels on the cables. These HDMI ATC-tested High Speed HDMI Cables have a unique anticounterfeiting authentication label on their products, and make sure cables are authentic and certified throughout the supply chain giving end users confidence when purchasing new HDMI cables for their 4K/UltraHD products.