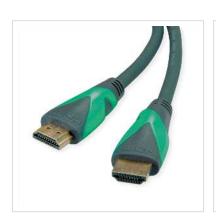

## ROLINE GREEN ATC HDMI 8K (7680 x 4320) Ultra HD Cable + Ethernet, M/M, black, 3 m

Product No. 11.44.6012 roling

Manufacturer ROLINE GREEN

Manufacturer No. 11.44.6012

**EAN (single piece)** 7630049621749

High quality HDMI cable with HDMI connectors for optimal transmission of digital UHD signals at data rates up to 35.8 Gbit/s. For transfer of films in digital cinema quality with up to 8k at 60Hz.

- HDMI Ethernet Channel Adds high-speed networking to an HDMI link, allowing users to take full advantage of their IP-enabled devices without a separate ethernet cable
- Audio Return Channel Allows a HDMI-connected TV with a built-in tuner to send audio data "upstream" to a surround audio system, eliminating the need for a separate audio cable
- 3D Defines input/output protocols for major 3D video formats
- 8k support Enables video resolutions up to 4320p @60Hz far beyond 1080p, supporting next-generation displays
- Cable with HDMI male connector on both sides
- High quality cable with golden metal connector and shell for better shielding
- Gold plated contacts for higher durability

ROLINE GREEN products are marked only with a paper tag and build with halogenfree TPE material, without plastic bags and without plastic cable straps for use in eco-friendly environments.

|                                    | Technical specifications          |
|------------------------------------|-----------------------------------|
| Manufacturer                       | ROLINE GREEN                      |
| Product group                      | Cable                             |
| Product type                       | HDMI Ultra HD with Ethernet Cable |
| Colour                             | black                             |
| Length                             | 3 m                               |
| Transfer quality                   | HDMI Ultra High Speed (HDMI 2.0)  |
| Max. resolution                    | 7680 x 4320 @60Hz (8K, UHD-2)     |
| side 1 connector                   | HDMI 19 Male                      |
| side 2 connector                   | HDMI 19 Male                      |
| Side 1 Connector Type              | HDMI Type A                       |
| Side 1 Connector<br>Gender         | Male                              |
| Side 2 Connector Type              | HDMI Type A                       |
| Side 2 Connector<br>Gender         | Male                              |
| Area of application                | External                          |
| Cable shielding                    | Double screened                   |
| Material (external cable mantle)   | TPE                               |
| Cable LSOH                         | halogen-free                      |
| Technical particularity            | HDMI 8K Ultra HD with Ethernet    |
| Height of packaging (single piece) | 30 mm                             |
| Width of packaging (single piece)  | 150 mm                            |
| Depth of packaging (single piece)  | 150 mm                            |
|                                    |                                   |