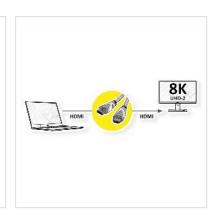

High quality HDMI cable with HDMI connectors for optimal transmission of digital UHD signals at data rates up to 35.8 Gbit/s. For transfer of films in digital cinema quality with up to 8k at 60Hz.

- HDMI Ethernet Channel Adds high-speed networking to an HDMI link, allowing users to take full advantage of their IP-enabled devices without a separate ethernet cable
- Audio Return Channel Allows a HDMI-connected TV with a built-in tuner to send audio data "upstream" to a surround audio system, eliminating the need for a separate audio cable
- 3D Defines input/output protocols for major 3D video formats
- 8k support Enables video resolutions up to 4320p @60Hz far beyond 1080p, supporting next-generation displays
- Cable with HDMI male connector on both sides
- High quality cable with golden metal connector and shell for better shielding
- Gold plated contacts for higher durability