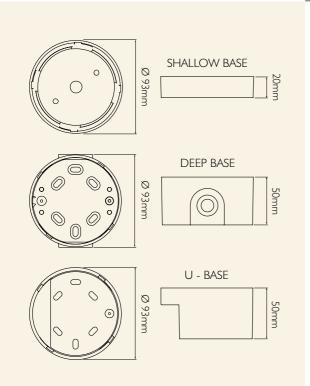

## Specification

| · · ·                   |                                                                                      |
|-------------------------|--------------------------------------------------------------------------------------|
| Format                  | Circular bases with bayonet style detents                                            |
| Lock                    | Screw                                                                                |
| Compatibility Sounders  | Roshni, Roshni Mains, RoLP, Clarifire                                                |
| Compatibility Beacons   | BE, Inergi, Solista                                                                  |
| Compatibility Sounder/  | Flashni, RoLP Solista                                                                |
| Beacons                 |                                                                                      |
| IP Rating               | Shallow IP54 Deep & "U" IP65                                                         |
| Weight                  | Shallow 0.1Kg Deep & "U" 0.2Kg                                                       |
| Material                | FR ABS                                                                               |
| Colour                  | Red or White                                                                         |
| Cable Entries - Shallow | Single rear entry - 10mm Ø<br>Side knockouts for surface laid cable up<br>to 6mm Ø   |
| Cable Entries - Deep    | Knockouts for 2 x 20mm Ø entries at 180°<br>Single 20mm entry may be drilled at rear |
| Cable Entries - U"      | For 2 adjacent 20mm entries<br>Single 20mm entry may be drilled at rear              |

The bayonet base has been designed to allow a common mounting for most of Fulleon's conventional alarm products. The Shallow Base is suited to concealed wiring allowing installation with minimum visual impact. The deep and "U" bases cater for surface wiring of all types and provides ingress protection up to IP65. Combinations of two or more Deep bases form the basis of the AV Unit allowing for many permutations of audible and visual warning units.