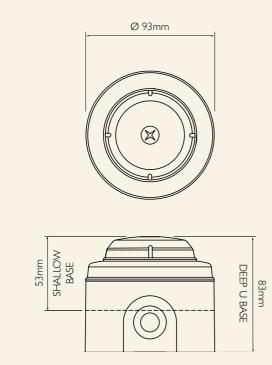

## Specification

| Voltage      | 9 - 28Vdc                                |
|--------------|------------------------------------------|
| Current      | 3mA / 6mA @ 24Vdc (user selectable)      |
| Flash Rate   | 0.5Hz / 1Hz (user selectable)            |
| Temperature  | -10°C to + 55°C                          |
| Monitoring   | Reverse polarity                         |
| Construction | ABS Body / Polycarbonate Lens            |
| IP Rating    | IP54 (Shallow Base) IP65 (Deep / U Base) |
| Lens Colour  | Red or Amber                             |
| Body Colour  | Red or White                             |
| Weight       | 0. l Kg                                  |