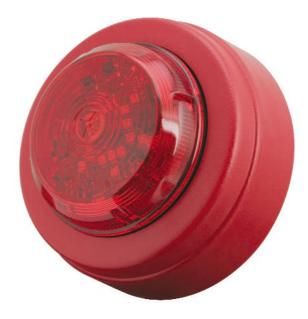

SOLISTA LED

LED beacons are available to complement audible alarms for use in areas where people may be present who have impaired hearing or areas with high ambient noise levels. LED technology offers a greatly reduced current consumption compared to Xenon types making them ideal for use with fire panels with restricted sounder circuit current capacity.

- ULTRA LOW CURRENT LED TECHNOLOGY
- HIGH RELIABILITY
- LONG SERVICE LIFE
- STANDARD BAYONET BASE FITTING
- COMPACT SIZE