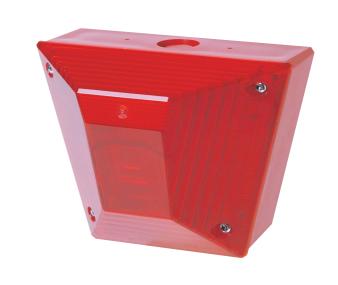

The distinctive shape of this industrial beacon allows robust construction to be combined with highly efficient control of the light output to give a performance normally associated with much more powerful units. Versatility is ensured with a number of voltage and supply options.

- 24Vdc OR 230Vac VERSIONS
- 3.6 JOULE OUTPUT
- ASYMMETRIC DISPERSION FOR GREATER EFFICIENCY
- IP66 PROTECTION
- SIMPLE FIRST & SECOND FIX INSTALLATION