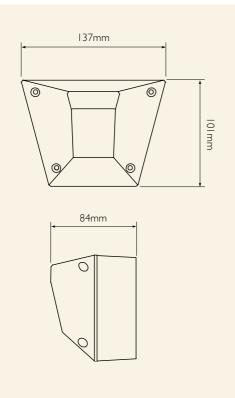

## Specification

| Range             | 18 - 30Vac or 230Vac                           |
|-------------------|------------------------------------------------|
| Current           | 200mA @ 24Vdc (typ) or 13mA @ 230Vac           |
| Flash Rate        | 0.75 / I / I.25 / 2Hz @ 24Vdc<br>I Hz @ 230Vac |
| Flash Power       | 3.6j / 2.0j                                    |
| Temperature       | - 20°C to + 70°C                               |
| Construction Base | PC / ABS                                       |
| Construction Lens | Polycarbonate                                  |
| IP Rating         | IP66                                           |
| Weight            | 0.3Kg                                          |
| Body Colour       | Red or Grey                                    |
| Lens Colours      | Red, Amber or Clear                            |