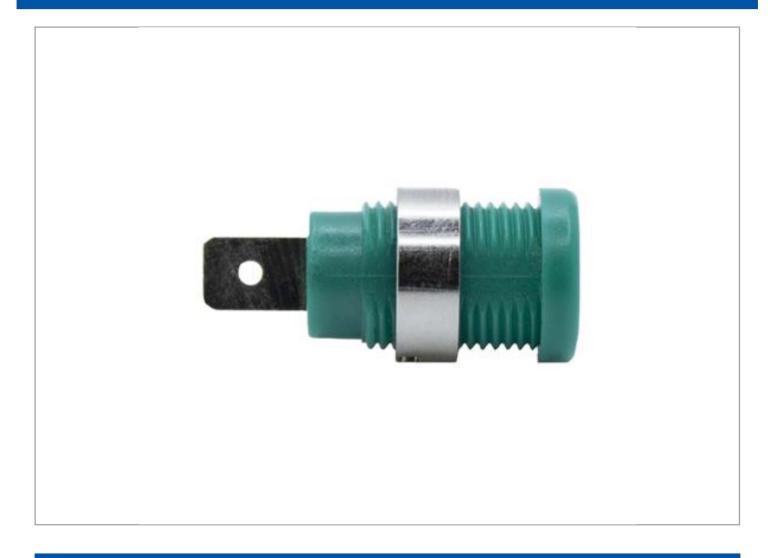

## Description

Screw-in Safety Banana Jack with 1/4" QC

Model #: BU-31610-5 Category: Connectors, Connectors - Banana Connectors Weight: 4.51 g Data Files: DS-BU-31610-@.pdf

### **Product Details**

Type Jack Housing Material Brass Color Green Cover Nylon RoHS Compliant YES, Exemption 6c