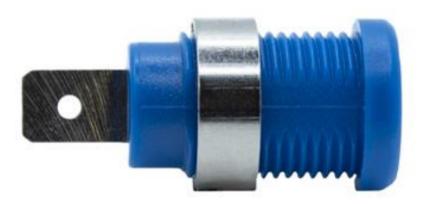

# Screw-in Safety Banana Jack with 1/4" OC

Home ▶ Products ▶ Connectors ▶ Screw-in Safety Banana Jack with 1/4" QC

### **Description**

Screw-in Safety Banana Jack with 1/4" QC

Model #: BU-31610-6

Category: Connectors, Connectors - Banana Connectors

**Weight:** 4.51 g

**Data Files:** 

DS-BU-31610-@.pdf

#### **Product Details**

Type

Jack

**Housing Material** 

**Brass** 

Color

Blue

Cover

Nylon

**RoHS Compliant** 

YES, Exemption 6c