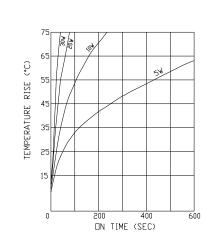

## **GENERAL DESCRIPTION**

DC Pulse Operated Magnet maintained for zero power consumption Ideal for low energy applications (i.e. Dry Cells)

| PERFORMANCE |                                                 |                                                                                                                                                                                                                                                                                                                                                                 |
|-------------|-------------------------------------------------|-----------------------------------------------------------------------------------------------------------------------------------------------------------------------------------------------------------------------------------------------------------------------------------------------------------------------------------------------------------------|
|             | Item                                            | Specification                                                                                                                                                                                                                                                                                                                                                   |
| SAL         | Dielectric Strength                             | 500V RMS 50Hz                                                                                                                                                                                                                                                                                                                                                   |
| ELECTRICAL  | Drive details<br>(released by polarity reversal | <ul> <li>(i) DC control 5, 6, 12, 24 &amp; 48V available as standard.</li> <li>(ii) 5, 10, 20 &amp; 30 watt versions available as standard.</li> <li>(iii) Single coil construction. <ul> <li>apply +ve on Red to operate and -ve on Red to release.</li> <li>An External force is required to retract the plunger to the open position.</li> </ul> </li> </ul> |
| ICAL        | Permanent Magnet holding force.                 | 2.2Kgf typical (measured after applying rated voltage at 25 C)                                                                                                                                                                                                                                                                                                  |
| MECHANICAL  | Weight                                          | 92g Plunger: 19g                                                                                                                                                                                                                                                                                                                                                |
| ME          | Operating Temperature                           | -5 C to + 75 C                                                                                                                                                                                                                                                                                                                                                  |