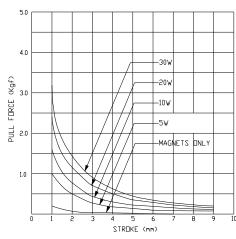

## **GENERAL DESCRIPTION**

DC Pulse Operated Magnet maintained for zero power consumption Ideal for low energy applications (i.e. Dry Cells)

| PERFORMANCE |                                                 |                                                                                                                                                                                                                                                                                                                                                                 |
|-------------|-------------------------------------------------|-----------------------------------------------------------------------------------------------------------------------------------------------------------------------------------------------------------------------------------------------------------------------------------------------------------------------------------------------------------------|
|             | Item                                            | Specification                                                                                                                                                                                                                                                                                                                                                   |
| SAL         | Dielectric Strength                             | 500V RMS 50Hz                                                                                                                                                                                                                                                                                                                                                   |
| ELECTRICAL  | Drive details<br>(released by polarity reversal | <ul> <li>(i) DC control 5, 6, 12, 24 &amp; 48V available as standard.</li> <li>(ii) 5, 10, 20 &amp; 30 watt versions available as standard.</li> <li>(iii) Single coil construction. <ul> <li>apply +ve on Red to operate and -ve on Red to release.</li> <li>An External force is required to retract the plunger to the open position.</li> </ul> </li> </ul> |
| ICAL        | Permanent Magnet holding force.                 | 2.2Kgf typical (measured after applying rated voltage at 25 C)                                                                                                                                                                                                                                                                                                  |
| MECHANICAL  | Weight                                          | 92g Plunger: 19g                                                                                                                                                                                                                                                                                                                                                |
| ME          | Operating Temperature                           | -5 C to + 75 C                                                                                                                                                                                                                                                                                                                                                  |