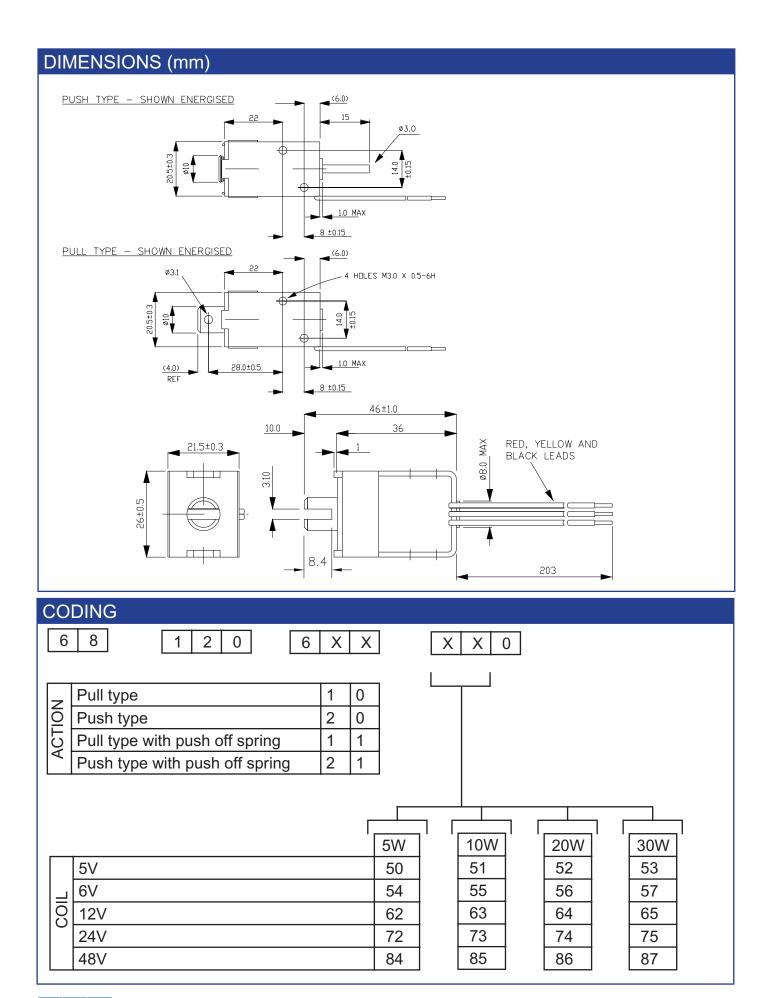

## Series 68 Latching Solenoid

## **GENERAL DESCRIPTION**

DC Pulse Operated Magnet maintained for zero power consumption Ideal for low energy applications (i.e. Dry Cells)

| PERFORMANCE |                                                 |                                                                                                                                                                                                                                                                                                                                                                 |
|-------------|-------------------------------------------------|-----------------------------------------------------------------------------------------------------------------------------------------------------------------------------------------------------------------------------------------------------------------------------------------------------------------------------------------------------------------|
|             | Item                                            | Specification                                                                                                                                                                                                                                                                                                                                                   |
| SAL         | Dielectric Strength                             | 500V RMS 50Hz                                                                                                                                                                                                                                                                                                                                                   |
| ELECTRICAL  | Drive details<br>(released by polarity reversal | <ul> <li>(i) DC control 5, 6, 12, 24 &amp; 48V available as standard.</li> <li>(ii) 5, 10, 20 &amp; 30 watt versions available as standard.</li> <li>(iii) Single coil construction. <ul> <li>apply +ve on Red to operate and -ve on Red to release.</li> <li>An External force is required to retract the plunger to the open position.</li> </ul> </li> </ul> |
| ICAL        | Permanent Magnet holding force.                 | 2.2Kgf typical (measured after applying rated voltage at 25 C)                                                                                                                                                                                                                                                                                                  |
| MECHANICAL  | Weight                                          | 92g Plunger: 19g                                                                                                                                                                                                                                                                                                                                                |
| ME          | Operating Temperature                           | -5 C to + 75 C                                                                                                                                                                                                                                                                                                                                                  |