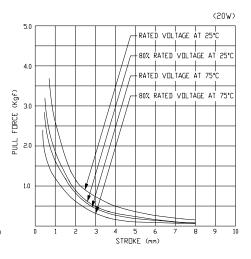

## **GENERAL DESCRIPTION**

DC Pulse Operated Magnet maintained for zero power consumption Ideal for low energy applications (i.e. Dry Cells)

| PERFORMANCE |                                                 |                                                                                                                                                                                                                                                                                                                                                                 |
|-------------|-------------------------------------------------|-----------------------------------------------------------------------------------------------------------------------------------------------------------------------------------------------------------------------------------------------------------------------------------------------------------------------------------------------------------------|
|             | Item                                            | Specification                                                                                                                                                                                                                                                                                                                                                   |
| SAL         | Dielectric Strength                             | 500V RMS 50Hz                                                                                                                                                                                                                                                                                                                                                   |
| ELECTRICAL  | Drive details<br>(released by polarity reversal | <ul> <li>(i) DC control 5, 6, 12, 24 &amp; 48V available as standard.</li> <li>(ii) 5, 10, 20 &amp; 30 watt versions available as standard.</li> <li>(iii) Single coil construction. <ul> <li>apply +ve on Red to operate and -ve on Red to release.</li> <li>An External force is required to retract the plunger to the open position.</li> </ul> </li> </ul> |
| ICAL        | Permanent Magnet holding force.                 | 2.2Kgf typical (measured after applying rated voltage at 25 C)                                                                                                                                                                                                                                                                                                  |
| MECHANICAL  | Weight                                          | 92g Plunger: 19g                                                                                                                                                                                                                                                                                                                                                |
| ME          | Operating Temperature                           | -5 C to + 75 C                                                                                                                                                                                                                                                                                                                                                  |