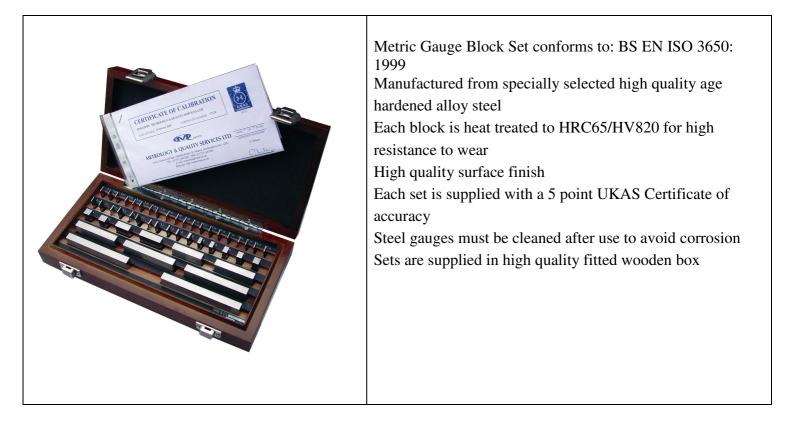

## Data Sheet

## **47 Piece Metric Gauge Block Set Workshop Grade**

## Set Composition

| 47 Piece Set:           |                                                                            |                                 |
|-------------------------|----------------------------------------------------------------------------|---------------------------------|
| Qty                     | Range                                                                      | Steps                           |
| 1<br>20<br>7<br>9<br>10 | 1.005mm<br>1.01mm - 1.20mm<br>1.30mm - 1.90mm<br>1mm - 9mm<br>10mm - 100mm | 0.01mm<br>0.10mm<br>1mm<br>10mm |