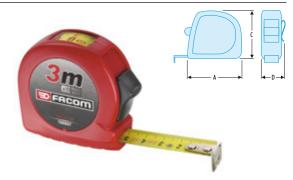

#### ABS case tape measure - 3 metres top reading with lock

#### 893.316F

- 3 m x 16 mm matt, anti-glare, nylon-coated blade.
- Printed on both sides, for directly reading internal measurements in the window.
- Covering 2-rivet hook with stainless steel reinforcing plate.
- Ergonomic ABS case.
- Blister card presentation (145x96 mm).

| <b>=</b> 0 | t | ст | A  | C x D   | ΔīΔ |
|------------|---|----|----|---------|-----|
|            | m | mm | mm | mm      | σ   |
| 893.316F   | 3 | 16 | 60 | 60 x 27 | 121 |