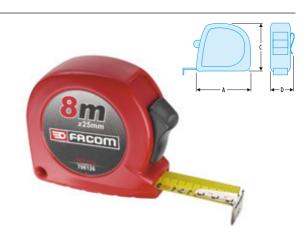

#### ABS case tape measure - 8 metres with lock

#### 893.825

- 8 m x 25 mm matt, anti-glare, nylon-coated blade.
- Blade rigidity : 2.90 m vertically 2.30 m horizontally.
- Covering 3-rivet hook with stainless steel reinforcing plate.
- Internal measurement obtained by adding dimension A (see table).
- Ergonomic ABS case.

• Blister card presentation (170x120 mm).

| Bilbeel cara probe |   |          | ,. |             |     |
|--------------------|---|----------|----|-------------|-----|
| Ð                  |   | <u> </u> | А  | СхD         | ΔīΔ |
|                    | m | mm       | mm | mm          | g   |
| 893.825            | 8 | 25       | 85 | 81,5 x 37,5 | 200 |
|                    |   |          |    |             | -   |