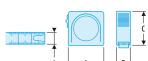

#### 893.316F

- 3 m x 16 mm matt, anti-glare, nylon-coated blade.
- Printed on both sides, for directly reading internal measurements in the window.
- Covering 2-rivet hook with stainless steel reinforcing plate.
- Ergonomic ABS case.
- Blister card presentation (145x96 mm).

| <b>=</b> 0 | t | ст | A  | C x D   | ΔīΔ |
|------------|---|----|----|---------|-----|
|            | m | mm | mm | mm      | σ   |
| 893.316F   | 3 | 16 | 60 | 60 x 27 | 121 |