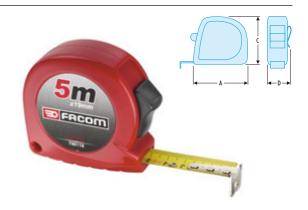

#### ABS case tape measure - 5 metres with lock

#### 893.519

- 5 m x 19 mm matt, anti-glare, nylon-coated blade.
- Blade rigidity : 2.30 m vertically 1.80 m horizontally.
- Covering 3-rivet hook with stainless steel reinforcing plate.
- Internal measurement obtained by adding dimension A (see
- table).
- Ergonomic ABS case.

| <ul> <li>Blister card presenta</li> </ul> | tion (17 | 0x120 m  | וm). |         |     |
|-------------------------------------------|----------|----------|------|---------|-----|
| 30                                        |          | <b>—</b> | А    | СхD     | ΔīΔ |
|                                           | m        | mm       | mm   | mm      | g   |
| 893.519                                   | 5        | 19       | 70   | 68 x 31 | 197 |