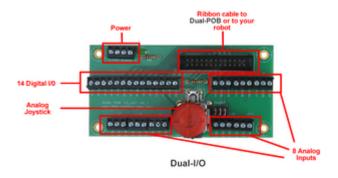

#### **Description**

The **Dual-I/O** is a connectors board for the **Dual-POB** which can be used to easily connect your sensors and actuators with a screwdriver. **POB** has kept the joystick of all the POB robots to enhance interactivity between the robot and the user.

The **Dual-I/O** is connected to the **Dual-POB** with a ribbon cable. It is very useful to connect and disconnect your **Dual-POB** from the robot and to use it on an other robot or for an other course.

#### **Technical features**

- 1 power connector 5V
- 14 screw connectors for the digital I/O
- 8 screw connectors for the analog inputs
- 1 ribbon cable to connect to the Dual-POB
- 1 analog joystick

Dimensions: 10cm x 5cm