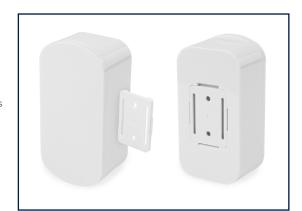

#### **Product Overview**

- Rounded design and compact plastic case ideal for use as IoT devices
- Easily attached or detached from wall or post by using the snap-in concealed wall mounting bracket
- PCB mounting pillars moulded into the base of the case, suitable for M2 screws
- Easy to fit, yet secure and tool-less assembly, via snap together construction
- Despite the small size, ample internal space is achieved by the enclosure's screwless construction
- Flat surfaces enable easy customisation for CNC milling and digital printing
- Ideal for small IoT appliances such as LoRaWAN or SIGFOX power-saving communication devices, RFID or GPS gadgets, or network sensors

## Standard Unit Includes

| NO. | PART NAME                | PIECES | MATERIAL                     | COLOUR / FINISH  |
|-----|--------------------------|--------|------------------------------|------------------|
| 1   | Cover                    | 1      | Weather-resistant ABS UL94HB | White / Polished |
| 2   | Base                     | 1      | Weather-resistant ABS UL94HB | White / Polished |
| 3   | Wall mounting<br>bracket | 1      | Weather-resistant ABS UL94HB | White / Polished |