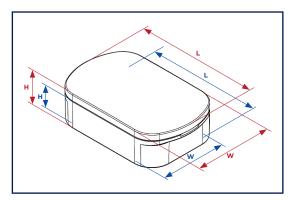

#### Technical Data

| PART      | EXTERNAL DIMENSIONS |    |    | INTERNAL DIMENSIONS |      |      | COLOUR |
|-----------|---------------------|----|----|---------------------|------|------|--------|
| NUMBER    | L                   | w  | н  | L                   | w    | н    | COLOUR |
| CUE9910WH | 70                  | 45 | 22 | 58.4                | 39.4 | 10.9 | White  |
| CUE9920WH | 70                  | 45 | 32 | 58                  | 39.1 | 20.9 | White  |
| CUE9930WH | 90                  | 45 | 22 | 78.4                | 39.4 | 10.9 | White  |
| CUE9940WH | 90                  | 45 | 32 | 78                  | 39.1 | 20.9 | White  |

# **Technical Drawing**