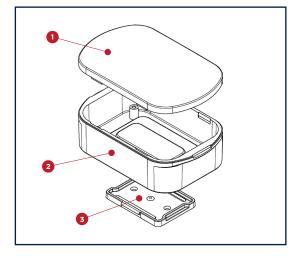

## Standard Unit Includes

| NO. | PART NAME                | PIECES | MATERIAL                     | COLOUR / FINISH  |
|-----|--------------------------|--------|------------------------------|------------------|
| 1   | Cover                    | 1      | Weather-resistant ABS UL94HB | White / Polished |
| 2   | Base                     | 1      | Weather-resistant ABS UL94HB | White / Polished |
| 3   | Wall mounting<br>bracket | 1      | Weather-resistant ABS UL94HB | White / Polished |