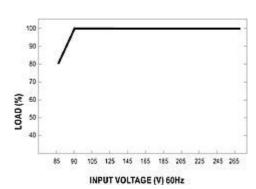

## **Specification**

AC input voltage range 85~264Vac: 120~370Vdc **AC** inrush current 30A/115V, 60A/230V cold start

DC adjustment range Over load protection

+10% of rated output voltage

**Over Voltage Protection** 