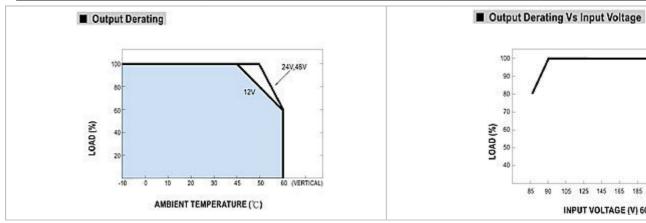

105%~150% constant current, auto recovery

120~140% of rated output voltage 1000ms, 60ms, 50ms at full load and 230Vac

Set, rise, hold up time Withstand voltage

I/P-O/P:3KVAC, I/P-FG:1.5KVAC, 1 minute -10?C to 50?C @ 100%, 60?C @ 60% load