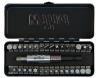

## Wiha professional-quality tools designed and engineered in Germany

Wiha RedStripe 30-Piece Tool Kit is specifically designed to meet the needs of trades professionals

| Weight (lbs)     | 17.4400                                                            |
|------------------|--------------------------------------------------------------------|
| RoHS Compliant   | Yes                                                                |
| Head Type        | slotted, phillips, square,<br>torx, hex inch/metric<br>nut drivers |
| Pieces In Set    | 63                                                                 |
| UPC Code         | 084705918624                                                       |
| Harmonize Tariff | 8206000000                                                         |
|                  |                                                                    |