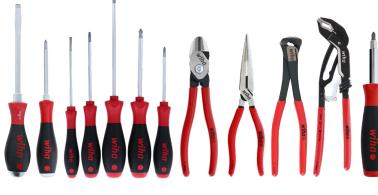

## Wiha professional-quality tools designed and engineered in Germany

Wiha RedStripe 30-Piece Tool Kit is specifically designed to meet the needs of trades professionals

| Weight (lbs)     | 17.4400                                                            |
|------------------|--------------------------------------------------------------------|
| RoHS Compliant   | Yes                                                                |
| Head Type        | slotted, phillips, square,<br>torx, hex inch/metric<br>nut drivers |
| Pieces In Set    | 63                                                                 |
| UPC Code         | 084705918624                                                       |
| Harmonize Tariff | 8206000000                                                         |
|                  |                                                                    |