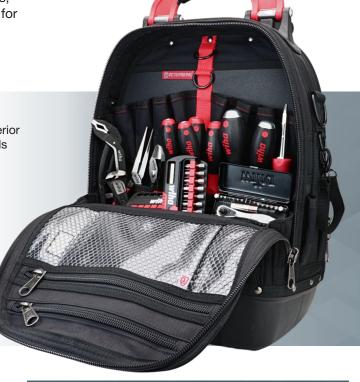

# Wiha RedStripe™ TEC PAC

**Contractor Tool Kit** 

Designed for safe and comfortable transport of your Wiha Tools, the Wiha Red Stripe Tech Pac is the perfect tool carry solution for accessing areas that require climbing extension ladders, cage ladders or walking long distances to service equipment.

## Large capacity and rugged durability

Includes 2 storage bays, 4 storage platforms, and 56 interior and exterior pockets for a heavy-duty all-weather storage solution for professionals

#### Comfort and stability

Thermo-formed padded back panel and adjustable shoulder strap system for a comfortable hands-free transport

Veto bag includes D-rings, bit extensions, memory stick pockets, and a stainless-steel tape clip as well as a quick access outside pocket for drill bit extensions and small items. An over-molded ergonomic grip and a 3" wide padded shoulder strap provide comfort for a potential load of 63Pc+ tool kit

# Wiha RedStripe<sup>™</sup> Veto Pro Pac<sup>®</sup> TECH PAC

Weatherproof Body Fabric: 950 and 1250 PVC Impregnated Denier Nylon for protection from elements

Padded EVA Thermoformed ergonomic back padding for comfortable carry

Rear storage bay doubles capacity to provide a balanced load