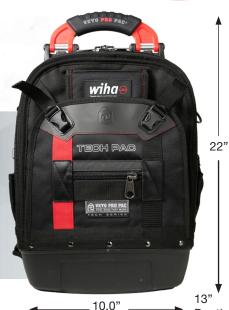

# Wiha RedStripe™ TEC PAC

**Contractor Tool Kit** 

Designed for safe and comfortable transport of your Wiha Tools, the Wiha Red Stripe Tech Pac is the perfect tool carry solution for accessing areas that require climbing extension ladders, cage ladders or walking long distances to service equipment.

## Large capacity and rugged durability

Includes 2 storage bays, 4 storage platforms, and 56 interior and exterior pockets for a heavy-duty all-weather storage solution for professionals

#### Comfort and stability

Thermo-formed padded back panel and adjustable shoulder strap system for a comfortable hands-free transport

Veto bag includes D-rings, bit extensions, memory stick pockets, and a stainless-steel tape clip as well as a quick access outside pocket for drill bit extensions and small items. An over-molded ergonomic grip and a 3" wide padded shoulder strap provide comfort for a potential load of 63Pc+ tool kit

# Wiha RedStripe<sup>™</sup> Veto Pro Pac<sup>®</sup> TECH PAC

Weatherproof Body Fabric: 950 and 1250 PVC Impregnated Denier Nylon for protection from elements

Padded EVA Thermoformed ergonomic back padding for comfortable carry

Rear storage bay doubles capacity to provide a balanced load