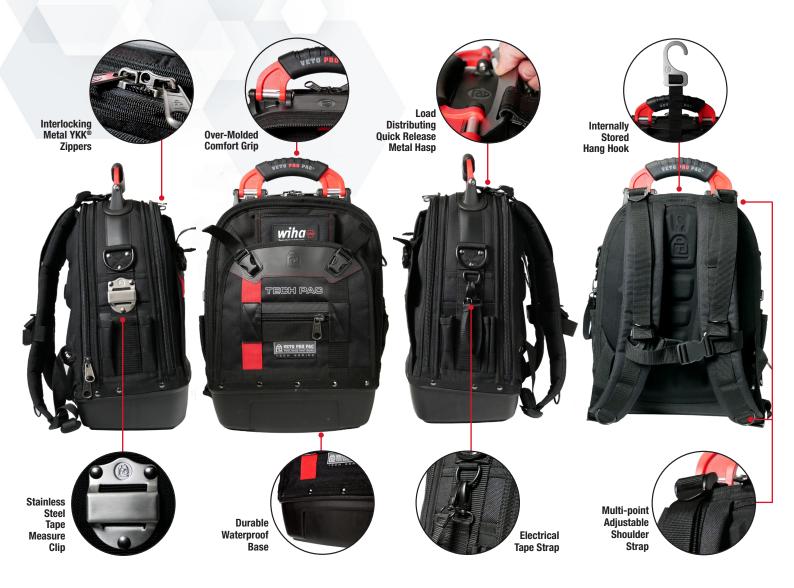

## Large capacity and rugged durability

Includes 2 storage bays, 4 storage platforms, and 56 interior and exterior pockets for a heavy-duty all-weather storage solution for professionals

#### Comfort and stability

Thermo-formed padded back panel and adjustable shoulder strap system for a comfortable hands-free transport

Veto bag includes D-rings, bit extensions, memory stick pockets, and a stainless-steel tape clip as well as a quick access outside pocket for drill bit extensions and small items. An over-molded ergonomic grip and a 3" wide padded shoulder strap provide comfort for a potential load of 63Pc+ tool kit

# Wiha RedStripe<sup>™</sup> Veto Pro Pac<sup>®</sup> TECH PAC

Weatherproof Body Fabric: 950 and 1250 PVC Impregnated Denier Nylon for protection from elements

Padded EVA Thermoformed ergonomic back padding for comfortable carry

Rear storage bay doubles capacity to provide a balanced load