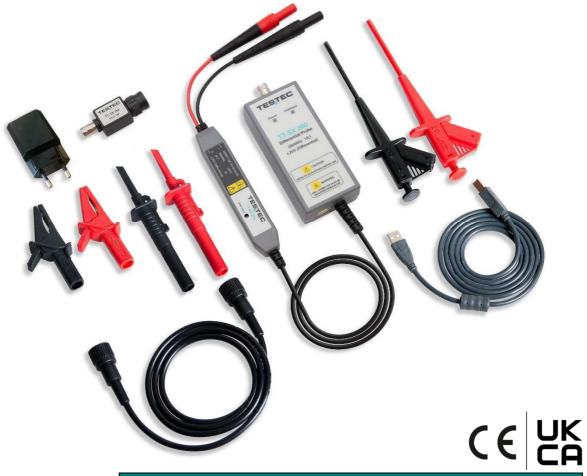

## 200MHz ACTIVE DIFFERENTIAL PROBE TT-SX 200

|                                                       | TT-SX 200                                                                                                                                                                                                                                                            |
|-------------------------------------------------------|----------------------------------------------------------------------------------------------------------------------------------------------------------------------------------------------------------------------------------------------------------------------|
| Order Number                                          | 15635                                                                                                                                                                                                                                                                |
| Bandwidth                                             | DC to 200MHz                                                                                                                                                                                                                                                         |
| Attenuation                                           | 10:1                                                                                                                                                                                                                                                                 |
| DC-Accuracy                                           | ±1%                                                                                                                                                                                                                                                                  |
| Max. Input Voltage - Differential Mode (DC + peak AC) | ±20V                                                                                                                                                                                                                                                                 |
| Max. Input Voltage - Common Mode (DC + peak AC)       | ±60V                                                                                                                                                                                                                                                                 |
| Maximum Input Voltage (each side to ground)           | 60V                                                                                                                                                                                                                                                                  |
| Probe Load requirement                                | 50Ohm                                                                                                                                                                                                                                                                |
| Power requirements                                    | USB power adapter (included) USB cable (included)                                                                                                                                                                                                                    |
| Supplied Accessories                                  | 1 x 50 Ohm Feedthrough Termination, 1 x Hardcase 2 x Grabber (red & black), 2 x Pincer (red & black) 2 x Alligator Clips (red & black), 1 x Insulated BNC Cable, 100cm 1 x USB power lead, 1 x USB Power Adapter 220V EU Version 1 x factory calibration certificate |