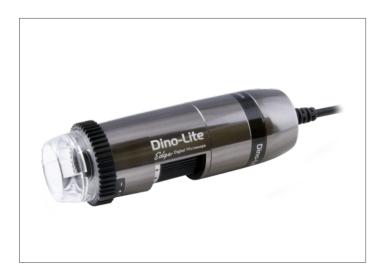

## **DINO-LITE AM7515MZT1P-APL**

The AM7515MZT1P is part of the universal range and with its standard working distance and wide magnification range from 70-140x, it is suitable for a wide range of applications. Because of the built-in polarization filter this model is ideal when working with shiny or reflective objects such as metal, plastic, glass, jewelry, electronics, etc. The AMR function is of particular importance when the measurement functions are frequently used.