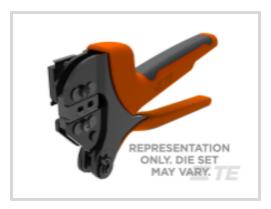

TE Internal #: 2378735-1 Hand Crimping Tools, Commercial Crimp Tooling, Operator Releasable & Adjustable, Removable/Interchangeable, TE Product Specification (114-), Manual

## 2378735-1

Hand Crimping Tools, Commercial Crimp Tooling, Operator Releasable & Adjustable, Removable/Interchangeable, TE Product Specification (114-), Manual