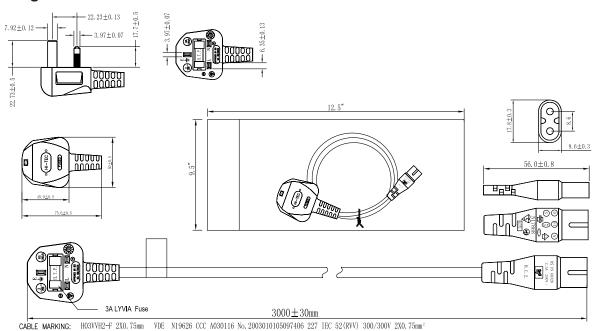

## Diagram

Dimensions : Millimetres

Important Notice: This data sheet and its contents (the "Information") belong to the members of the AVNET group of companies (the "Group") or are licensed to it. No licence is granted for the use of it other than for information purposes in connection with the products to which it relates. No licence of any intellectual property rights is granted. The Information is subject to change without notice and replaces all data sheets previously supplied. The Information supplied is believed to be accurate but the Group assumes no responsibility for its accuracy or completeness, any error in or omission from it or for any use made of it. Users of this data sheet should check for themselves the Information and the suitability of the products for their purpose and not make any assumptions based on information included or omitted. Liability for loss or damage resulting from any reliance on the Information or use of it (including liability resulting from negligence or where the Group was aware of the possibility of such loss or damage arising) is excluded. This will not operate to limit or restrict the Group's liability for death or personal injury resulting from its negligence. pro-ELEC is the registered trademark of Premier Farnell Limited 2019.