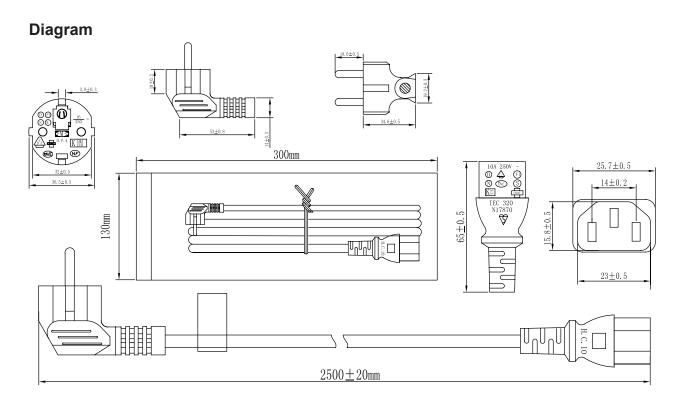

## **Specifications**

Connector to Connector : Mains Plug, Schuko to IEC 60320 C13

Current Rating : 10A
Voltage Rating : 250VAC
Jacket Colour : Black
Cable Length : 2.5m

## **Part Number Table**

| ĺ | Description                                            | Part Number |
|---|--------------------------------------------------------|-------------|
|   | Mains Power Cord, Schuko to IEC 60320 C13, 2.5m, Black | PELR0054    |

Dimensions: Millimetres

Important Notice: This data sheet and its contents (the "Information") belong to the members of the AVNET group of companies (the "Group") or are licensed to it. No licence is granted for the use of it other than for information purposes in connection with the products to which it relates. No licence of any intellectual property rights is granted. The Information is subject to change without notice and replaces all data sheets previously supplied. The Information supplied is believed to be accurate but the Group assumes no responsibility for its accuracy or completeness, any error in or omission from it or for any use made of it. Users of this data sheet should check for themselves the Information and the suitability of the products for their purpose and not make any assumptions based on information included or omitted. Liability for loss or damage resulting from any reliance on the Information or use of it (including liability resulting from negligence or where the Group was aware of the possibility of such loss or damage arising) is excluded. This will not operate to limit or restrict the Group's liability for death or personal injury resulting from its negligence. pro-ELEC is the registered trademark of Premier Farnell Limited 2019.