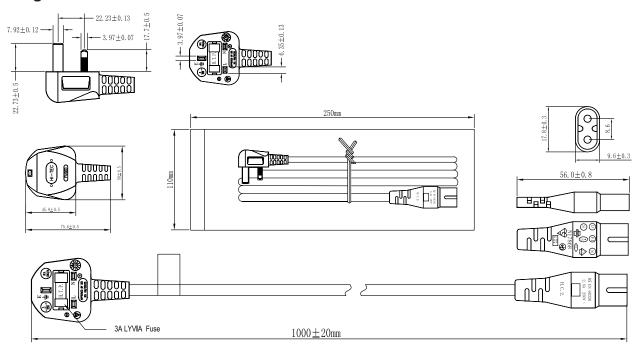

## Diagram

Dimensions: Millimetres

Important Notice: This data sheet and its contents (the "Information") belong to the members of the AVNET group of companies (the "Group") or are licensed to it. No licence is granted for the use of it other than for information purposes in connection with the products to which it relates. No licence of any intellectual property rights is granted. The Information is subject to change without notice and replaces all data sheets previously supplied. The Information supplied is believed to be accurate but the Group assumes no responsibility for its accuracy or completeness, any error in or omission from it or for any use made of it. Users of this data sheet should check for themselves the Information and the suitability of the products for their purpose and not make any assumptions based on information included or omitted. Liability for loss or damage resulting from any reliance on the Information or use of it (including liability resulting from negligence or where the Group was aware of the possibility of such loss or damage arising) is excluded. This will not operate to limit or restrict the Group's liability for death or personal injury resulting from its negligence. pro-ELEC is the registered trademark of Premier Farnell Limited 2019.