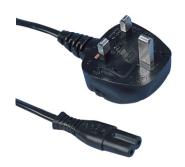

## **Power Cord**

## **Specifications**

Connector to Connector : UK Plug to IEC 60320 C7

Current Rating : 3A
Voltage Rating : 240VAC
Jacket Colour : Black
Cable Length : 1m

## **Part Number Table**

| Description                                          | Part Number |
|------------------------------------------------------|-------------|
| Mains Power Cord, UK Plug to IEC 60320 C7, 1m, Black | PE01079     |