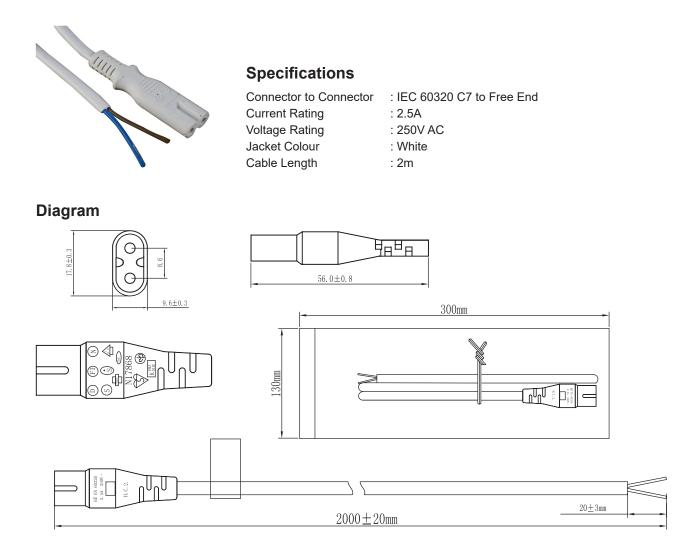

## Part Number Table

|                          | Description                                           | Part Number |
|--------------------------|-------------------------------------------------------|-------------|
| Dimensions : Millimetres | Mains Power Cord, IEC 60320 C7 to Free End, 2m, White | PE01030     |