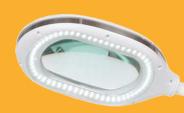

## **3in1 Magnifier Floor Lamp**

A floor standing magnifying lamp that can be a desk lamp or clamped to a table.

A floor standing magnifier that can be turned into a desk lamp or can be clamped to a table. It's ideal for beauty treatments, reading, sewing and many more activities. Bright Daylight LED's are perfect for colour matching. The lens is oval shaped and is 1.75X 3D magnifier. There are 2 brightness settings with a touch button.

## **FEATURES**

- Daylight Magnifying Lamp.
- 2 brightness levels.
- High-quality glass lens with 3D 1.75X magnifier.
- Flexible arm for perfect positioning.
- Clamp included for table fixing.
- Can be used as a table or floor lamp.

## **TECHNICAL DETAILS**

- Light source: LED
- Light colour temperature: 5500K
- Lux at 30cm: 2050
- Lumens: 800
- Energy consumption: 10W
- Lens size: 15cm
- Magnification: 3D (1.75X)
- Flexible Goose neck that stays in position
- Clamp depth: 7cm
- Weight: 7.5kg
- Colour: White and Black