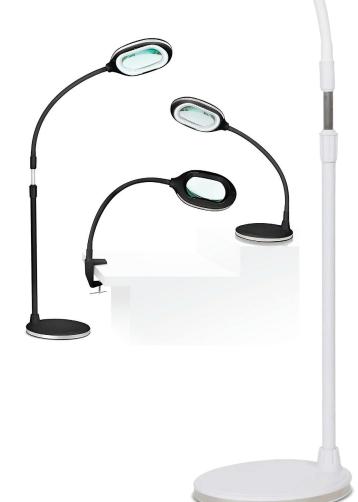

## **3in1 Magnifier Floor Lamp**

A floor standing magnifying lamp that can be a desk lamp or clamped to a table.

A floor standing magnifier that can be turned into a desk lamp or can be clamped to a table. It's ideal for beauty treatments, reading, sewing and many more activities. Bright Daylight LED's are perfect for colour matching. The lens is oval shaped and is 1.75X 3D magnifier. There are 2 brightness settings with a touch button.

## **FEATURES**

- Daylight Magnifying Lamp.
- 2 brightness levels.
- High-quality glass lens with 3D 1.75X magnifier.
- Flexible arm for perfect positioning.
- Clamp included for table fixing.
- Can be used as a table or floor lamp.

## **TECHNICAL DETAILS**

- Light source: LED
- Light colour temperature: 5500K
- Lux at 30cm: 2050
- Lumens: 800
- Energy consumption: 10W
- Lens size: 15cm
- Magnification: 3D (1.75X)
- Flexible Goose neck that stays in position
- Clamp depth: 7cm
- Weight: 7.5kg
- Colour: White and Black