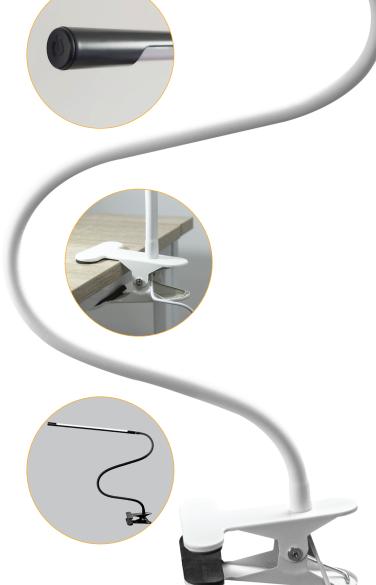

## **Slim Lamp Flex XL**

Perfect for home, office, studio or workspace. A great portable lamp, ideal for a beauty salon, craft table or desk.

A great portable lamp, ideal for anyone that likes to sew, craft, paint models, work at a laptop, read or do beauty treatments at home, office, studio or workspace. If you go to classes you will have your lamp working with your battery pack making you completely independent. The 5,500K daylight LED light source allows for accurate colour matching.

The spring clamp allows the user to clamp it to the edge of a desk or other flat surface. The goose neck is flexible so you can position the lamp exactly where you need the light.

There are three brightness levels on the lamp, just tap the end to increase the brightness. Ideal to use with a laptop or over a computer, the USB can be directly plugged into the computer. The light has a continuious dimmer, once switched on keep your finger on the end of the lamp to dim.

## **FEATURES**

- Flexible gooseneck.
- Powerful LEDs.
- USB powered.
- Continuous dimmer.
- Available in Black & White.
- 2 Year Warranty.
- Colour: White or Black