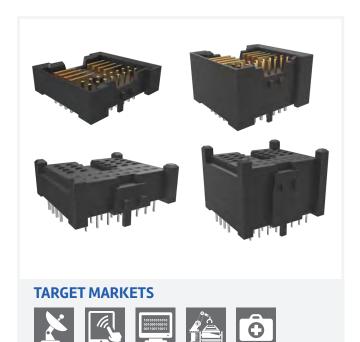

## LOWEST PROFILE HYBRID MEZZANINE CONNECTORS

The PwrBlade® Mini connector series introduces enhanced features to our existing PwrBlade® products in a smaller profile. PwrBlade® MiniMezz is available in stack heights ranging from 8mm – 20mm with options for power & signal contacts. It also has blind-mate guides that allow for ± 0.80mm of gatherability for blind-mate applications. PwrBlade® MiniMezz will have press-fit tail or solder tail terminations available. PwrBlade® Mini will also have options for board-to-board and cable-toboard configurations coming soon.

- Power and signal hybrid connectors
- Modular tooling design
- Mezzanine stack heights from 8mm 20mm
- High power & low power contacts based on proven PwrBlade<sup>®</sup> technology
- Patented GCS<sup>®</sup> plating for power contacts, GXT<sup>®</sup> for signal contacts
- Solder-tail or press-fit tail board termination
- Built in blind-mate guide posts