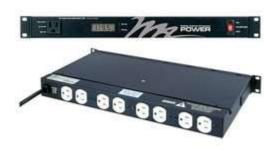

## Description

The PD-915R rackmount 8 port power distribution unit is equipped with 8 rear outlets, and one front outlet. Features include surge and spike protection, EMI filtering, and a 9 ft power cord. A generous 8¾" depth offers easy access to the 15 amp rear panel outlets which are solidly mounted on yokes to eliminate deflection. An illuminated combination power switch/circuit breaker is located on the front panel. Occupies one rackspace, finished with a durable black powder coat. UL recognized, listing pending. Order online today!

## **Features**

- 8 circuit-breaker protected rear outlets protect valuable equipment in the event of a power surge
- Provides AC power to up to 9 devices
- Rear panel outlets are solidly mounted on yokes to eliminate deflection
- Universal design works with standard 19" equipment racks