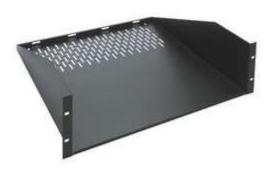

19" Rack Mountable Shelf - Vented Item # U317

## Description

Middle Atlantic's universal rack shelves are the best choice for adding non-rack mountable equipment to any rack system. These easy to install shelves feature 17-3/8" width giving you maximum space for equipment. Constructed with 16-gauge steel, these shelves are built to securely hold heavier items. Each unit is finished in a durable black powder coat and individually boxed. Large volume quotations are available; Contact us today!

## Features

- Universal 19" rack shelves for mounting equipment on relay rack enclosures
- 17-3/8" internal width allows maximum space for equipment
- Constructed with 16-gauge cold rolled steel
- Black powder coat finish for durability
- Available for drop shipment directly to your next jobsite