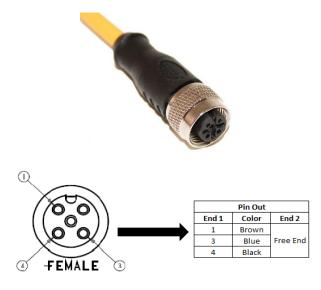

## C3C04UXXX

(M12 Cordset, 3 Position, 22 AWG Shielded Female Straight to Free End)

- Mueller's C3C04UXXX is an M12 3-pin single ended, shielded instrumentation cable with a straight female connector on one end and free at the other.
- Keyway A Coding
- Utilizes a 3-conductor 22 AWG PVC-insulated, shielded cable.
- Ratings:
  - $\circ$  Current: 4 A
  - Voltage: 250 V AC/DC
- Material:
  - Coupling Nuts Nickel Plated Brass
  - Pins/Contacts Gold Plated Brass
- Length: The "U" in the model number represents unit of measurement. Either: Meters (M), Feet (F)
- Length: The "XXX" in the model number represents length. Standard lengths are 2, 5, and 10 meters. Any other lengths available upon request.
- Meets Standard: IEC 61076-2-101
- Protection Class: IEC IP68
- RoHS 3 Compliant