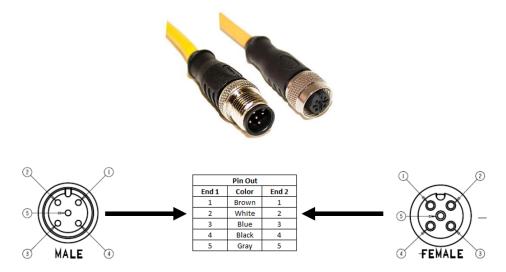

## C5AC11UXXX

(M12 Cordset, 5 Position, 22 AWG Unshielded, Male Straight to Female Straight)

- Mueller's C5AC11UXXX is an M12 5-pin double ended, unshielded instrumentation cable with a straight male connector on one end and a straight female at the other.
- Keyway A Coding
- Utilizes our 5-conductor 22 AWG PVC-insulated, unshielded cable.
- Ratings:
  - o Current: 4 A
  - Voltage: 250 V AC/DC
- Material:
  - Coupling Nuts Nickel Plated Brass
  - Pins/Contacts Gold Plated Brass
- Length: The "U" in the model number represents unit of measurement. Either: Meters (M), Feet (F)
- Length: The "XXX" in the model number represents length. Standard lengths are 2, 5, and 10 meters. Any other lengths available upon request.
- Meets Standard: IEC 61076-2-101
- Protection Class: IEC IP68
- RoHS 3 Compliant